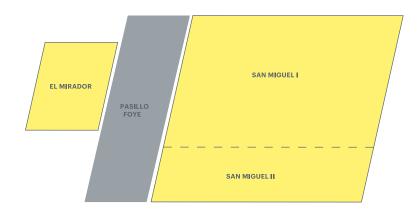

# Floor Plans + Capacity Chart

| ROOM NAME     | TOTAL M2 | DIMENSIONS<br>M2 | CEILING<br>HEIGHT M2 | THEATER | CLASSROOM | U-SHAPE | HOLLOW<br>SQUARE | RECEPTION | BANQUET | HALF MOON 6 |
|---------------|----------|------------------|----------------------|---------|-----------|---------|------------------|-----------|---------|-------------|
| GRAND LEVEL   |          |                  |                      |         |           |         |                  |           |         |             |
| SAN MIGUEL I  | 300      | 18 X 16          | 5.5                  | 300     | 144       | 62      | 70               | 300       | 180     | 90          |
| SAN MIGUEL II | 165      | 10 X 16          | 5.5                  | 140     | 64        | 36      | 48               | 110       | 90      | 54          |
| EL MIRADOR    | 43       | 10 X 5.48        | 4                    | NA      | NA        | 14      | NA               | NA        | NA      | NA          |